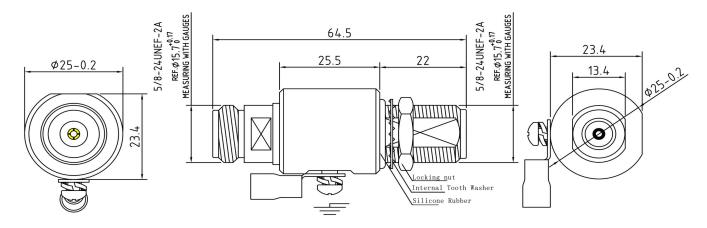

## Specifications

| Model number                | НТ-DC2500-NКК |
|-----------------------------|---------------|
| Operating frequency         | 0-2.5GHz      |
| Operating voltage           | 70VDC         |
| Nominal discharge current   | 5kA           |
| Maximum throughput capacity | 10kA          |
| Protection Level            | 200V          |
| Response time               | 100ns         |
| Insertion loss              | 0.2dB         |
| VSWR                        | 1.2           |
| Connector                   | N-Female      |
| Impedance                   | 50            |
| Protection class            | IP20          |

Wiring instructions:

- 1. The lightning protector will be installed horizontally in the corresponding position
- 2.Intercept the appropriate length of radio frequency line, connect the lightning protector and the protected equipment RF input port .
- 3.Complete the RF line from the outdoor into the lightning protector connection.
- 4. Ground the lightning protector to the nearest ground.