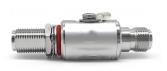

## Coaxial lightning arrester

## ProductOverview

Antenna feeders witch type series lightning protection products are mainly used in RF signal system to protect communication equipment signal line from the influence of lightning electromagnetic pulse,induction over voltage, operation over voltage,and are widely used in wireless coverage,communication base station,cable TV,satellite TV,GPS and other fields of RF line protection.This series of products has the characteristics of wide frequency range,low insertion loss,small standing wave,etc.,and has good lightning protection effect without affecting the normal communication of the equipment.